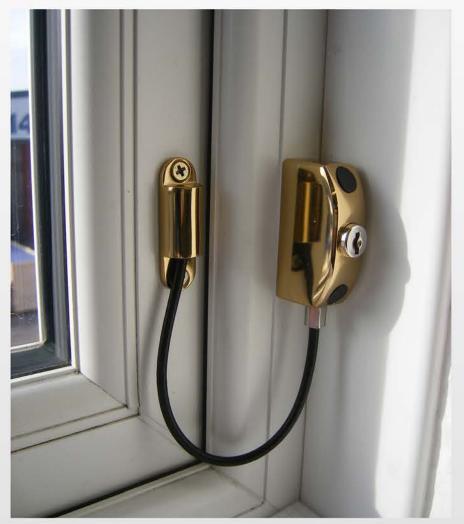

### Flush Fit Cable Restrictor

Part Number: WR 7204

# Flush Fit Cable Restrictor

Part Number: WR 7204

When engaged, the Schlosser Technik cable restrictor allows windows to be opened to approximately 100mm which complies with UK safety regulations.

The Schlosser Technik cable restrictor is an economic solution, perfect for new windows and also for retro fitting for existing installations. Fitting is quick and simple.

With a range of quality finishes, the Schlosser Technik Cable restrictor can be matched to exisiting window handle or sash colours and finishes. The design is neat, compact and contemporary unlike other 'bulky' restrictors currently on the market.