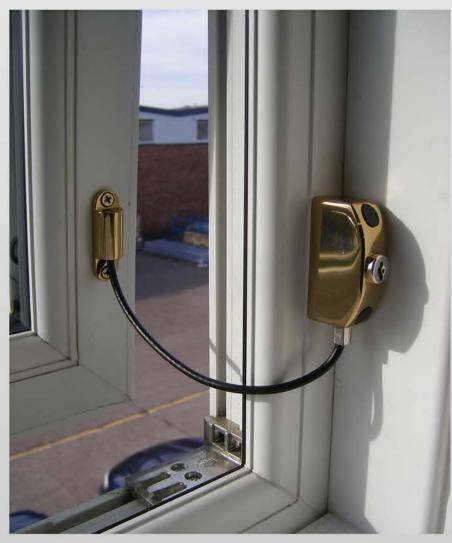

### Flush Fit Cable Restrictor

Part Number: WR 7204

# Flush Fit Cable Restrictor

Part Number: WR 7204

When engaged, the Schlosser Technik cable restrictor allows windows to be opened to approximately 100mm which complies with UK safety regulations.

The Schlosser Technik cable restrictor is an economic solution, perfect for new windows and also for retro fitting for existing installations. Fitting is quick and simple.