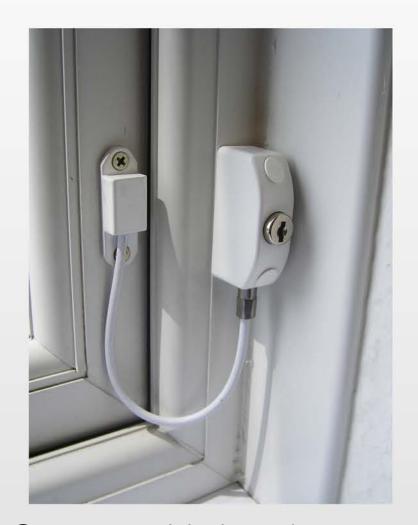

With a range of quality finishes, the Schlosser Technik Cable restrictor can be matched to exisiting window handle or sash colours and finishes. The design is neat, compact and contemporary unlike other 'bulky' restrictors currently on the market.