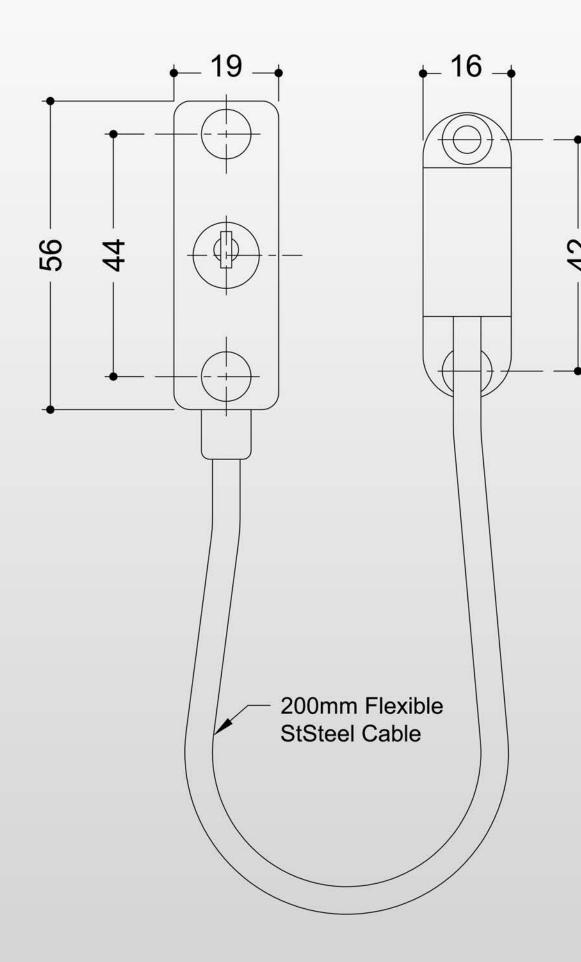

### **Technical Information**

Custom cable lengths can be produced and require a minimum order quantity of 100. For more info, please contact your local distributor

For more information, technical advice or to order, contact your local distributor A full list of distributers can be located at www.schlosser.co.uk

## **Key Information**

- Complies with BS 6375-2:2009 Part 2.
- Tested to 3000N exceeding British Standards.
- Allows windows to open up to approximately 100mm when in the locked position.
- Performance pull tested to 40,000 times.
- Used in homes, residential accomodation, hospitals, schools, universitites and offices.
- Key locking as standard.
- Non locking option available.
- Comes with screw caps and 2 keys.
- Simple and easy to fit.